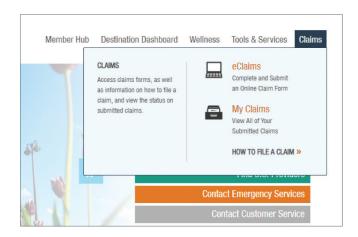

To file an eClaim, simply click on "Claims" in the top right corner and click "eClaims". You'll be directed to a summary page where you can click "File a New eClaim" to start the process. You'll need to enter some preliminary information first and then be sure to follow the steps to finish the claims process.